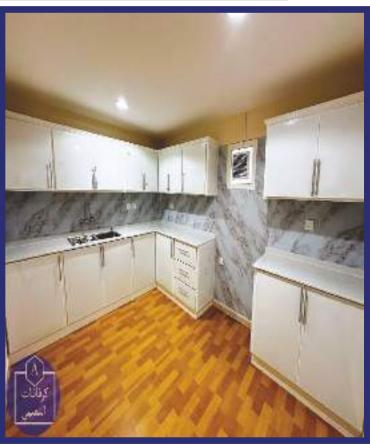

### Kitchen Caravan:

The kitchen caravan is a practical and suitable solution for homes and event organizers as an additional outdoor kitchen. It effectively meets this need with high-quality specifications, including aluminum cabinets and marble countertops, at a much lower cost than concrete construction.).