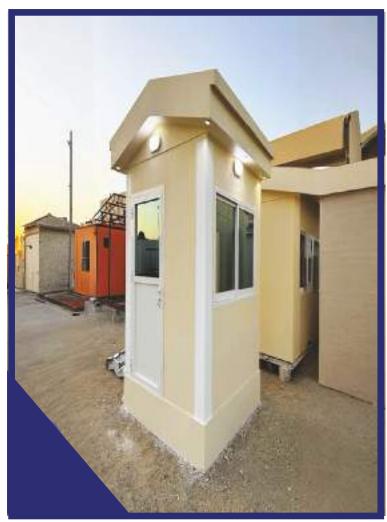

### Guard room caravan:

The caravan designated as a guard room is a mobile unit designed to provide a safe and comfortable space for guards while performing their duties. This caravan features a structure made of galvanized iron for durability and includes PVC doors and windows to ensure ventilation and natural light. It is equipped with ventilation and heating systems to ensure comfort in various weather conditions, along with integrated electrical installations including switches, sockets, and lights. The caravan also boasts high-quality thermal and sound insulation to ensure a quiet and comfortable working environment.

## Guard room caravan: