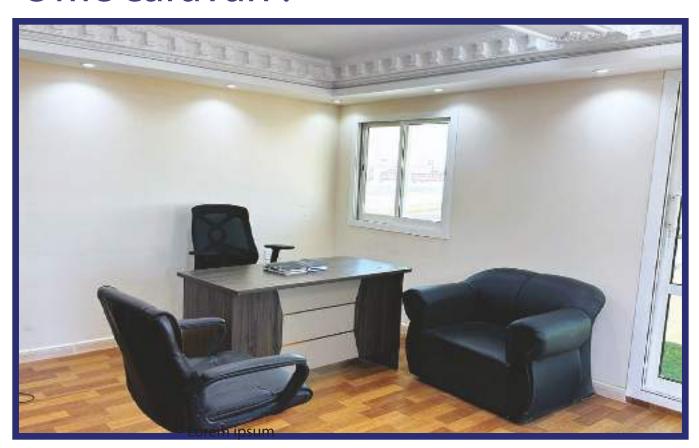

### Offic caravan:

The caravan designated for employee offices is a mobile unit designed to provide a comfortable and practical working environment. This caravan features a sturdy structure made from high-quality materials to ensure durability and sustainability. It is equipped with ventilation and air conditioning systems to ensure an optimal working environment in various weather conditions. Additionally, it includes integrated electrical installations such as power outlets and lighting to ensure efficient workflow. The caravan also boasts high-quality thermal and sound insulation to ensure a quiet and comfortable working environment..