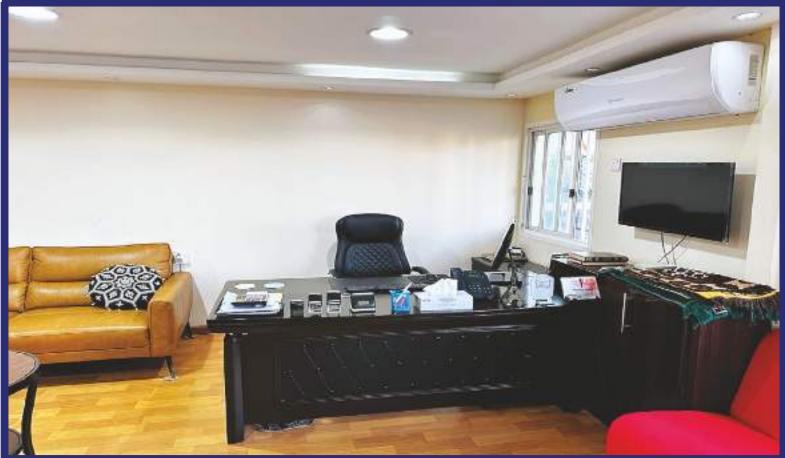

### Offic caravan:

The caravan designated for employee offices is a mobile unit designed to provide a comfortable and practical working environment. This caravan features a sturdy structure made from high-quality materials to ensure durability and sustainability. It is equipped with ventilation and air conditioning systems to ensure an optimal working environment in various weather conditions. Additionally, it includes integrated electrical installations such as power outlets and lighting to ensure efficient workflow. The caravan also boasts high-quality thermal and sound insulation to ensure a quiet and comfortable working environment..