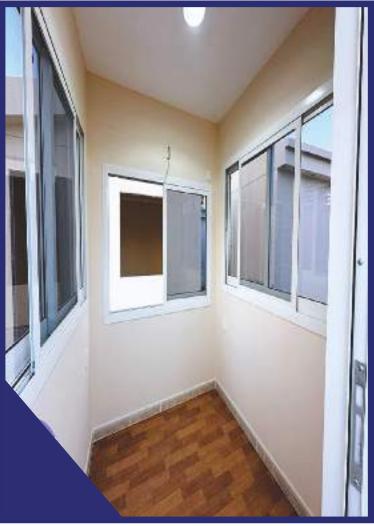

### Guard room caravan:

The caravan designated as a guard room is a mobile unit designed to provide a safe and comfortable space for guards while performing their duties. This caravan features a structure made of galvanized iron for durability and includes PVC doors and windows to ensure ventilation and natural light. It is equipped with ventilation and heating systems to ensure comfort in various weather conditions, along with integrated electrical installations including switches, sockets, and lights. The caravan also boasts high-quality thermal and sound insulation to ensure a quiet and comfortable working environment.

## Guard room caravan: