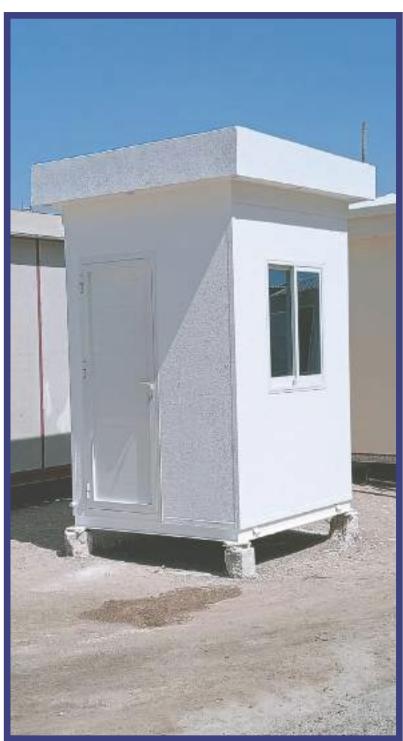

### Guard room caravan:

The caravan designated as a guard room is a mobile unit designed to provide a safe and comfortable space for guards while performing their duties. This caravan features a structure made of galvanized iron for durability and includes PVC doors and windows to ensure ventilation and natural light. It is equipped with ventilation and heating systems to ensure comfort in various weather conditions, along with integrated electrical installations including switches, sockets, and lights. The caravan also boasts high-quality thermal and sound insulation to ensure a quiet and comfortable working environment.

## Guard room caravan: