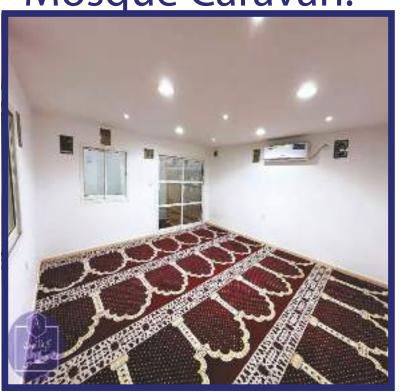

Mosque Caravan:

The mosque caravan is an innovative solution for providing a place of prayer anywhere It features a practical and comfortable design, accommodating more than 30 people, making it ideal for use at work sites, factories, and remote areas. Additionally, it offers the builder the reward of constructing a place of worship..