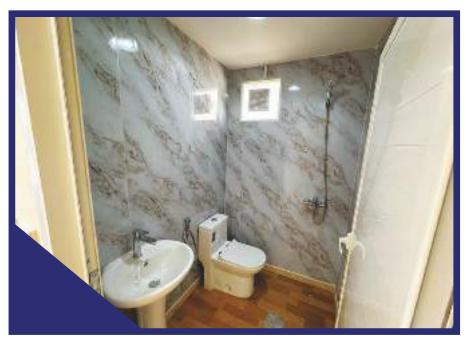

## Bathroom Caravan:

The bathroom caravan provides safe sanitary facilities at any location, featuring a practical and durable design. This makes it suitable for use at work sites, farms, or even homes. It offers a safe and clean environment equipped with all necessary sanitary facilities to ensure user comfort, with a design that suits all users..

### Caravan with a room and bathroom:

The caravan, measuring 4 meters in length and 3 meters in width, is ideal for one person..

It features a comfortable room with a bed and storage space, along with a bathroom equipped with a toilet, sink, and shower. The caravan is built with durable materials and good thermal insulation, and includes a complete electrical system, ventilation, and air conditioning for comfort. It is an excellent choice for individual accommodation, whether permanent or temporary...