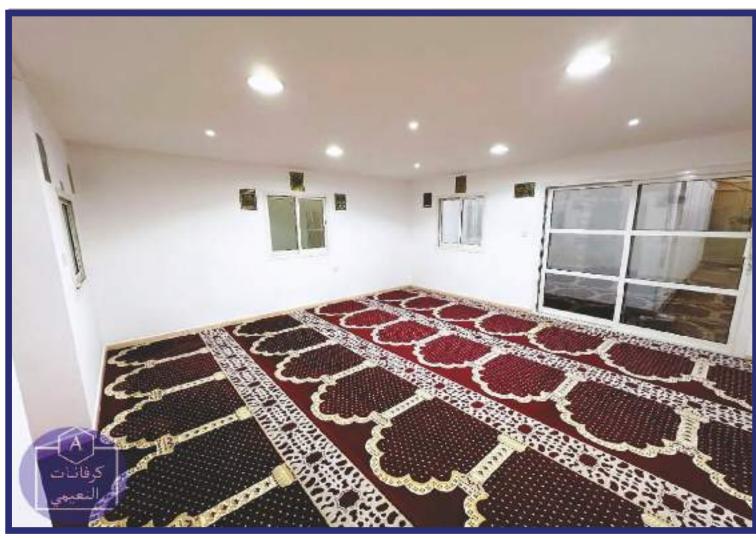

Mosque Caravan:

The mosque caravan is an innovative solution for providing a place of prayer anywhere It features a practical and comfortable design, accommodating more than 30 people, making it ideal for use at work sites, factories, and remote areas. Additionally, it offers the builder the reward of constructing a place of worship..