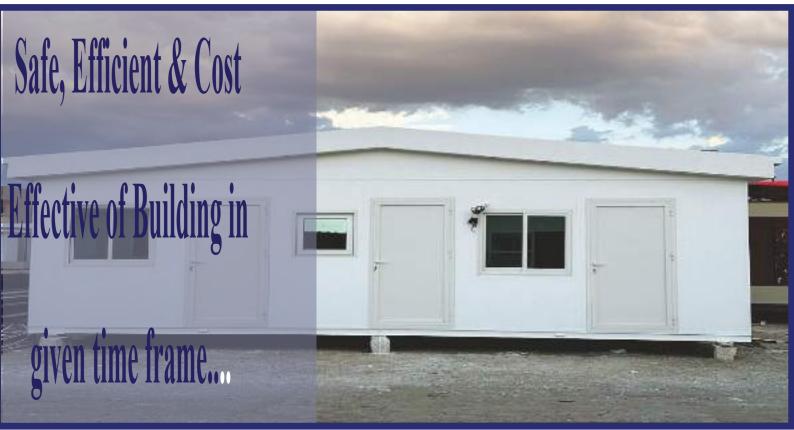

### Guard room caravan:

The caravan designated as a guard room is a mobile unit designed to provide a safe and comfortable space for guards while performing their duties. This caravan features a structure made of galvanized iron for durability and includes PVC doors and windows to ensure ventilation and natural light. It is equipped with ventilation and heating systems to ensure comfort in various weather conditions, along with integrated electrical installations including switches, sockets, and lights. The caravan also boasts high-quality thermal and sound insulation to ensure a quiet and comfortable working environment.

## Guard room caravan: