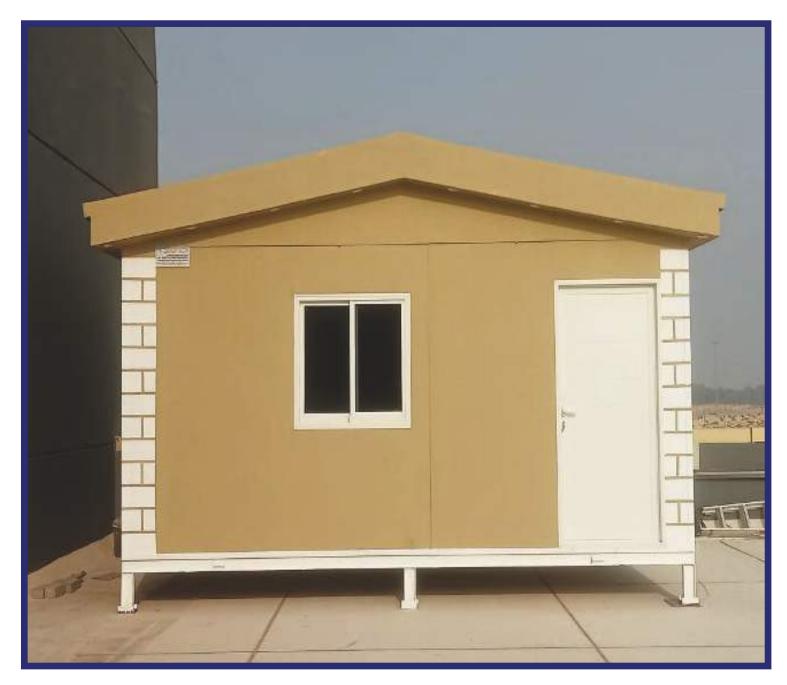

### Guard room caravan:

The caravan designated as a guard room is a mobile unit designed to provide a safe and comfortable space for guards while performing their duties. This caravan features a structure made of galvanized iron for durability and includes PVC doors and windows to ensure ventilation and natural light. It is equipped with ventilation and heating systems to ensure comfort in various weather conditions, along with integrated electrical installations including switches, sockets, and lights. The caravan also boasts high-quality thermal and sound insulation to ensure a quiet and comfortable working environment.

### Offic caravan:

The caravan designated for employee offices is a mobile unit designed to provide a comfortable and practical working environment. This caravan features a sturdy structure made from high-quality materials to ensure durability and sustainability. It is equipped with ventilation and air conditioning systems to ensure an optimal working environment in various weather conditions. Additionally, it includes integrated electrical installations such as power outlets and lighting to ensure efficient workflow. The caravan also boasts high-quality thermal and sound insulation to ensure a quiet and comfortable working environment..