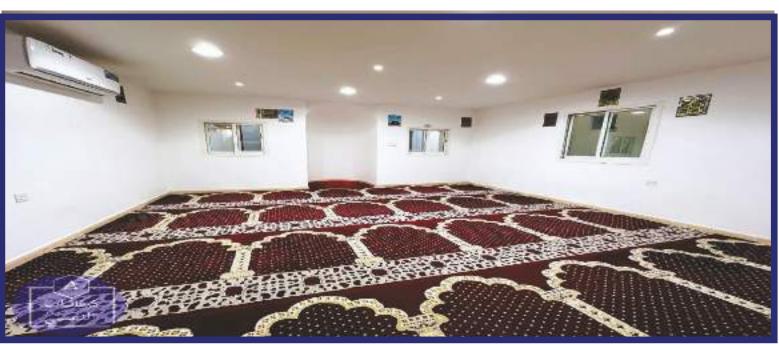

Mosque Caravan:

The mosque caravan is an innovative solution for providing a place of prayer anywhere It features a practical and comfortable design, accommodating more than 30 people, making it ideal for use at work sites, factories, and remote areas. Additionally, it offers the builder the reward of constructing a place of worship..