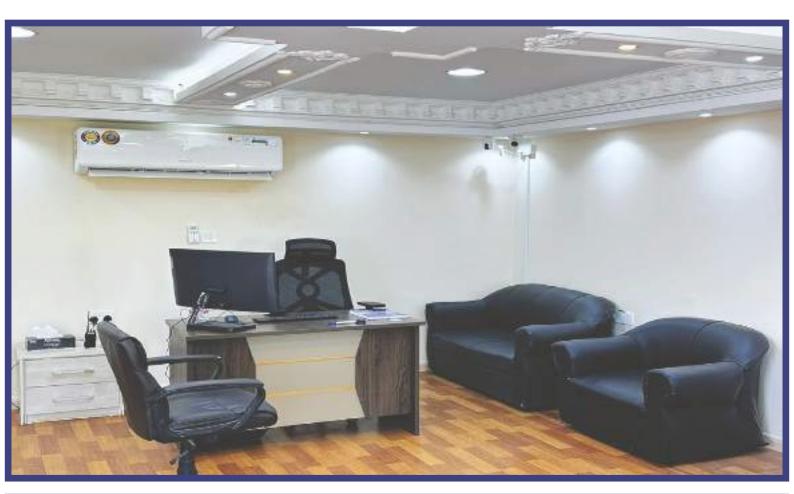

### Offic caravan:

The caravan designated for employee offices is a mobile unit designed to provide a comfortable and practical working environment. This caravan features a sturdy structure made from high-quality materials to ensure durability and sustainability. It is equipped with ventilation and air conditioning systems to ensure an optimal working environment in various weather conditions. Additionally, it includes integrated electrical installations such as power outlets and lighting to ensure efficient workflow. The caravan also boasts high-quality thermal and sound insulation to ensure a quiet and comfortable working environment..