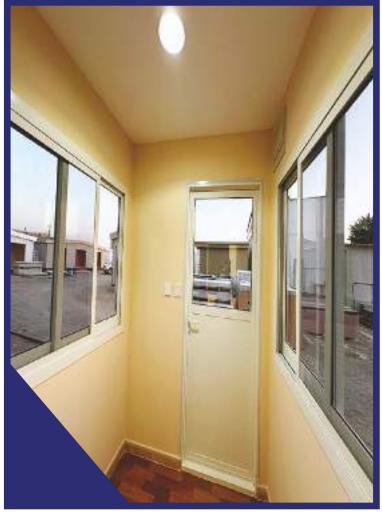

### Caravan with a room and bathroom:

The caravan, measuring 4 meters in length and 3 meters in width, is ideal for one person..

It features a comfortable room with a bed and storage space, along with a bathroom equipped with a toilet, sink, and shower. The caravan is built with durable materials and good thermal insulation, and includes a complete electrical system, ventilation, and air conditioning for comfort. It is an excellent choice for individual accommodation, whether permanent or temporary...