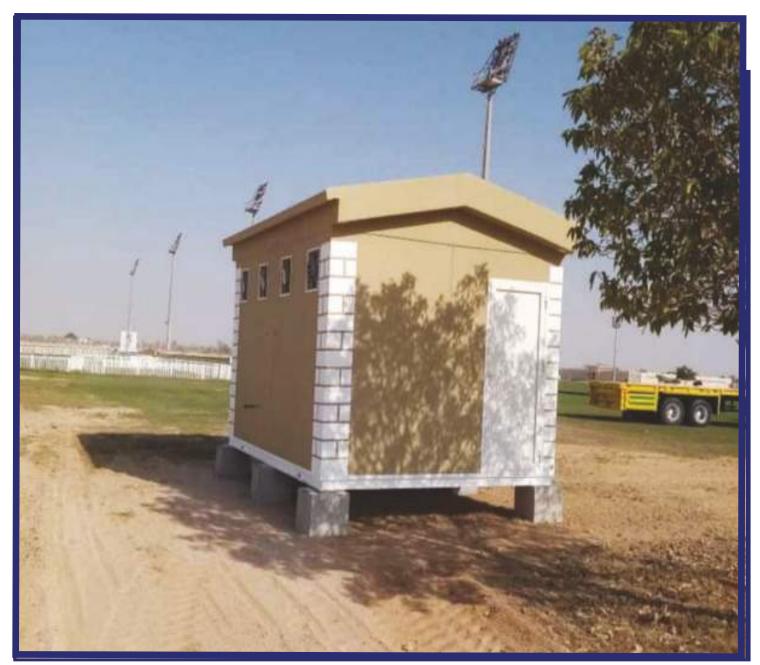

### Guard room caravan:

The caravan designated as a guard room is a mobile unit designed to provide a safe and comfortable space for guards while performing their duties. This caravan features a structure made of galvanized iron for durability and includes PVC doors and windows to ensure ventilation and natural light. It is equipped with ventilation and heating systems to ensure comfort in various weather conditions, along with integrated electrical installations including switches, sockets, and lights. The caravan also boasts high-quality thermal and sound insulation to ensure a quiet and comfortable working environment.

## Guard room caravan: