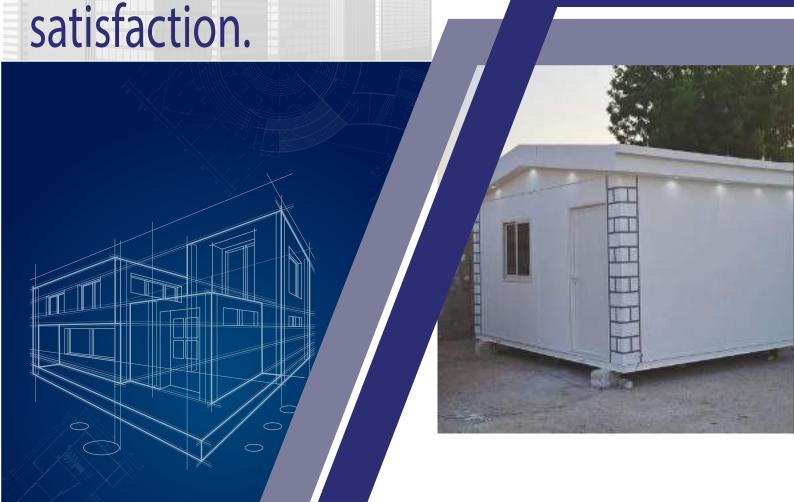

### Majlis Caravan:

The Majlis caravan is an ideal and practical solution for individuals and families who need additional space for meetings, family gatherings, and relaxation. It provides users with a comfortable and luxurious environment without the need for permanent concrete construction, saving time, effort, and costs. The caravan is equipped with high-quality interior fittings..

### Storage Caravan:

The storage caravan provides a practical solution for business owners and individuals who need additional space at homes and work sites. It is built from high-quality materials and features an attractive design, allowing for the safe and organized storage of equipment and materials.

### Guard room caravan:

The caravan designated as a guard room is a mobile unit designed to provide a safe and comfortable space for guards while performing their duties. This caravan features a structure made of galvanized iron for durability and includes PVC doors and windows to ensure ventilation and natural light. It is equipped with ventilation and heating systems to ensure comfort in various weather conditions, along with integrated electrical installations including switches, sockets, and lights. The caravan also boasts high-quality thermal and sound insulation to ensure a quiet and comfortable working environment.