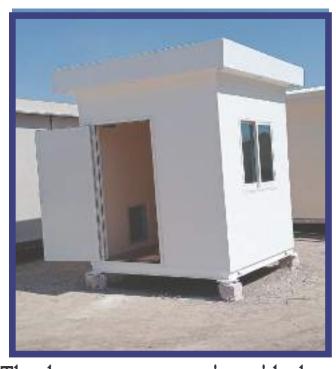

### Guard room caravan:

The caravan designated as a guard room is a mobile unit designed to provide a safe and comfortable space for guards while performing their duties. This caravan features a structure made of galvanized iron for durability and includes PVC doors and windows to ensure ventilation and natural light. It is equipped with ventilation and heating systems to ensure comfort in various weather conditions, along with integrated electrical installations including switches, sockets, and lights. The caravan also boasts high-quality thermal and sound insulation to ensure a quiet and comfortable working environment.

## Guard room caravan: