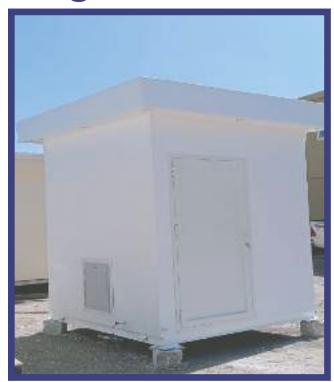

### Guard room caravan:

The caravan designated as a guard room is a mobile unit designed to provide a safe and comfortable space for guards while performing their duties. This caravan features a structure made of galvanized iron for durability and includes PVC doors and windows to ensure ventilation and natural light. It is equipped with ventilation and heating systems to ensure comfort in various weather conditions, along with integrated electrical installations including switches, sockets, and lights. The caravan also boasts high-quality thermal and sound insulation to ensure a quiet and comfortable working environment.

## Guard room caravan: