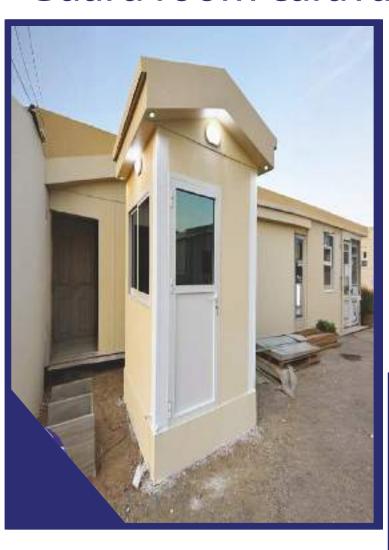

### Guard room caravan:

The caravan designated as a guard room is a mobile unit designed to provide a safe and comfortable space for guards while performing their duties. This caravan features a structure made of galvanized iron for durability and includes PVC doors and windows to ensure ventilation and natural light. It is equipped with ventilation and heating systems to ensure comfort in various weather conditions, along with integrated electrical installations including switches, sockets, and lights. The caravan also boasts high-quality thermal and sound insulation to ensure a quiet and comfortable working environment.

## Guard room caravan: