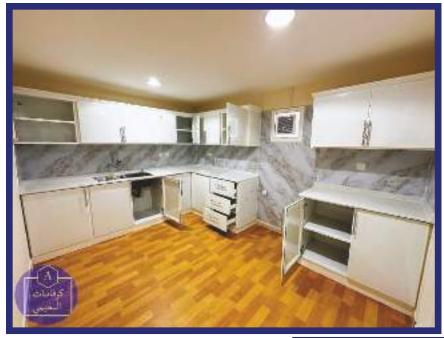

### Kitchen Caravan:

The kitchen caravan is a practical and suitable solution for homes and event organizers as an additional outdoor kitchen. It effectively meets this need with high-quality specifications, including aluminum cabinets and marble countertops, at a much lower cost than concrete construction.).